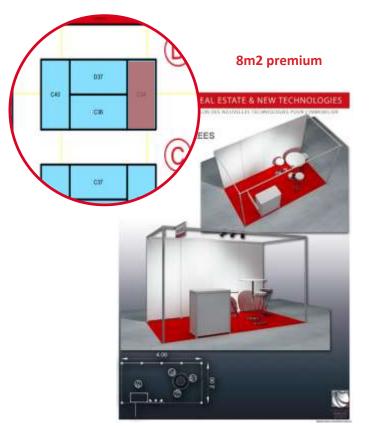

# 8m<sup>2</sup> stand 72 units

#### **Delivered with:**

- Partitions
- Standard (open on 1 side) Premium (open on 2 or 3 sides)
- Red carpet (8m2)
- 1 counter, 1 high table and 3 stools
- 1 electrical connection (1 kW)
- Lighting
- Cleaning and security services

#### Standard (open on 1 side) – €4,500 ex VAT Premium (open on 2 or 3 sides) – €5,500 ex VAT

Payment terms: 35% when booking, 40% by 15 June , balance by 15 September 2019. Additional equipment and furniture may be ordered directly at https://international-moduling.com/boutique/