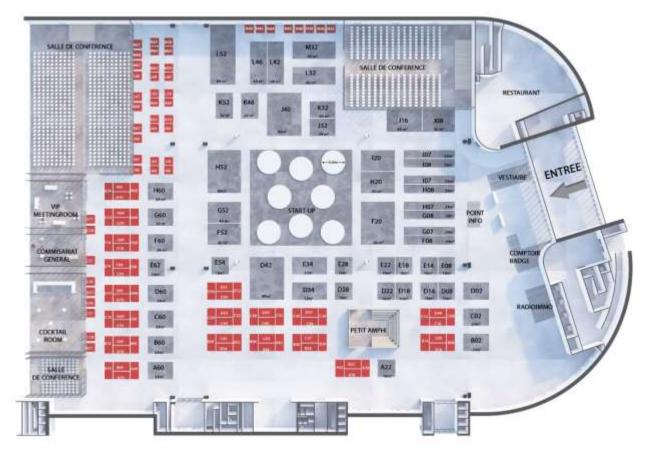

s

# Our media sponsors





# Presentations and round tables

- 2 conference halls 300 & 600 seats
- Exhibitors workshop area 100 seats
- 20 presentations and round tables
- 24 exhibitor workshops
- French and international presenters
- Simultaneous French/English interpretation
- Filmed and shown at <u>https://www.youtube.com/channel/UCVCmnr</u> <u>wx748Tq\_vMRXiz2oQ</u>



# A full-service package For start-ups

- Start-up village in the heart of the show
- Speed dating with investors
- Appointment-maker platform
- Private area
- 3 innovation awards
- RENT2019 Start-up Award
- Innovation FF2i
- Academic Award



# The RENT 2019 VIP evening

# SAVE THIS DATE

Wednesday, 6 November

This year RENT will host a special evening for all exhibitors in the futuristic Terminal 7



# Stand map



# 2019 EXHIBITOR RATES



# **Start-up Village** 64 corners

#### Each corner is equipped with:

- 1 table and 2 stools
- 1 exhibitor sign on the partition
- 1 electrical connection
- 142" LCD screen
- Lighting
- Cleaning and security services

#### Includes:

- 2 Exhibitor badges

A WiFi Internet connection provided for visitors is also available free of charge. Performance is not guaranteed.



€500 ex VAT

Payment terms: 100% when booking.



# **4m<sup>2</sup> stand** 47 units

#### Each stand is equipped with:

- A 2 x 2.2 m light box
- A 4m<sup>2</sup> carpet
- 1 table and 2 stools
- 1 exhibitor film on the light box
- 1 exhibitor sign on the table
- 1 electrical connection
- Lighting
- Cleaning and security services

#### Includes:

1/2

- 2 Exhibitor badges
- 4 invitations
- Addi