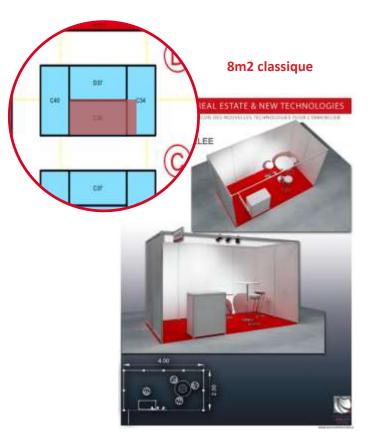

# 8m<sup>2</sup> stand 72 units

#### **Delivered with:**

- Partitions
- Standard (open on 1 side) Premium (open on 2 or 3 sides)
- Red carpet (8m2)
- 1 counter, 1 high table and 3 stools
- 1 electrical connection (1 kW)
- Lighting
- Cleaning and security services

#### Standard (open on 1 side) – €4,500 ex VAT Premium (open on 2 or 3 sides) – €5,500 ex VAT

Payment terms: 35% when booking, 40% by 15 June , balance by 15 September 2019. Additional equipment and furniture may be ordered directly at https://international-moduling.com/boutique/